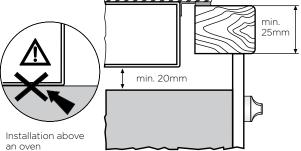

## IMPORTANT

These dimensions are a guide only. All measurements are in millimetres (mm). For complete installation instructions, refer to the manual provided with product.

© 2023 Electrolux Home Products Pty Ltd. ABN 51 004 762 341. WDIM\_Aspire\_Apr23