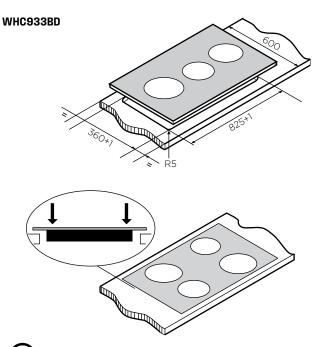

## (i) IMPORTANT

It is recommended to centre the bench cutout with equal distance front and back as shown but the product has also been certified to be installed with no clearance between the rear edge of the cooktop glass and rear wall if required. In doing so, installers still need to leave sufficient clearance to take into account that the glass dimensions are larger than the cut out.

| Product WxDxH (mm) | 900 x 410 x 51 |
|--------------------|----------------|
| Cut-out WxD (mm)   | 825 x 360      |
| Cut-out wxD (mm)   | 825 X 360      |