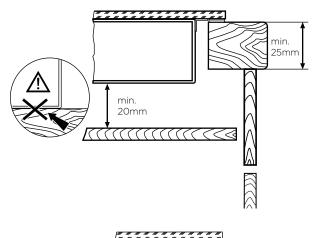

## IMPORTANT

These dimensions are a guide only. All measurements are in millimetres (mm). For complete installation instructions, refer to the manual provided with product.

© 2023 Electrolux Home Products Pty Ltd. ABN 51 004 762 341. WDIM\_Aspire\_Apr23